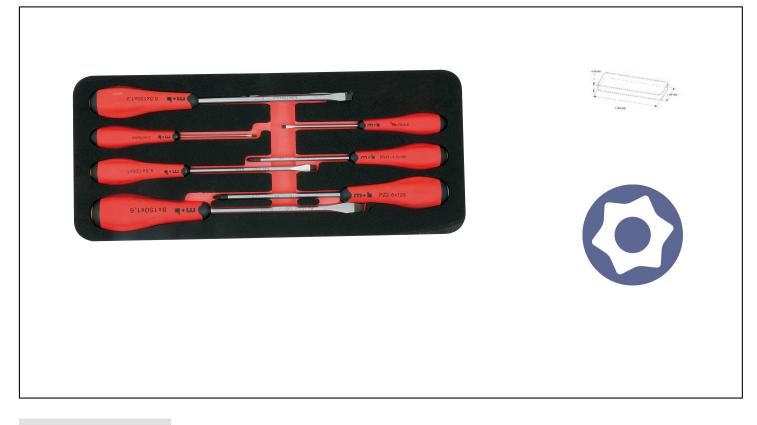

## Caracteristics

T10 to TT40. In two-tone foam module 385 x 165 mm. Each tool has a defined place. Missing tools can be spotted in seconds thanks to the red background. High density two-tone foam, does not break, does not retain moisture and is resistant to workshop products.