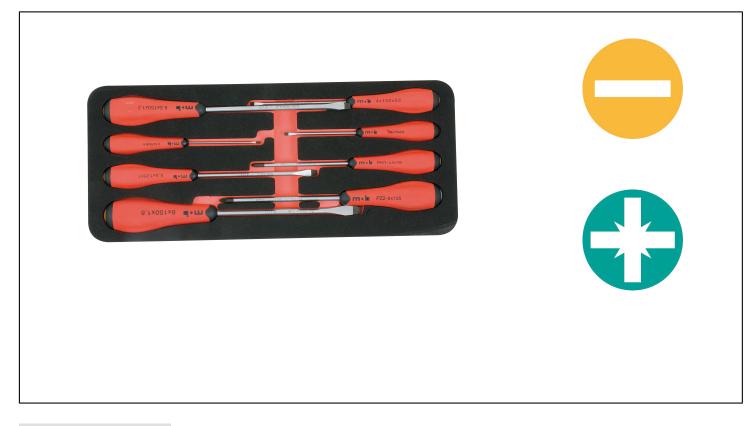

## Caracteristics

electricians 2.5x75 - 3.5x100 - 4x100 // mechanics 5.5x125 - 6.5x150 - 8x150 with nut // PZ1 - PZ2. Each tool has a defined place. Missing tools can be spotted in seconds thanks to the red background. High density two-tone foam, does not break, does not retain moisture and is resistant to workshop products.

## **Product data**

| Content | g   | G  | Artikelnr. |   | EAN Code      |
|---------|-----|----|------------|---|---------------|
| 8 pcs   | 615 | IN | 9805008101 | 1 | 3303809011381 |

**NOVALIA SAS** 2 rue de Bergognon 42500 LE CHAMBON F. FRANCE - www.novalia.pro