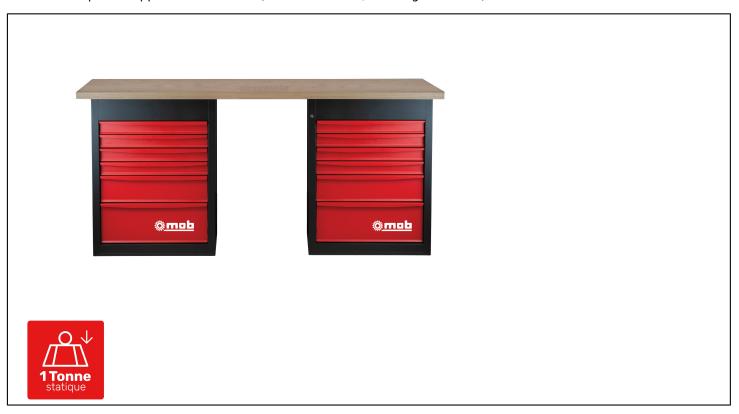

## **Caracteristics**

Resistance up to 1000 kg static load. Multiplex wood board of 40 mm. 2 storage modules with each 6 drawers resistant to up to 25 kg. Bottom mat in each drawer. Central locking of the drawers with key. Each drawer can be fitted with 3 simple modules and a foam mat (add the appropriate dunnage). Epoxy finish. Can be fixed on the ground. Possibility to add a vice. 3 parts shipped disassembled (1 wooden board, 2 storage cabinets).

## **Product data**

| I mm | E mm | H mm | <u></u> kg | G   | Artikelnr. |   | EAN Code      |
|------|------|------|------------|-----|------------|---|---------------|
| 2000 | 600  | 940  | 110        | G10 | 9611001201 | 1 | 3303800012622 |