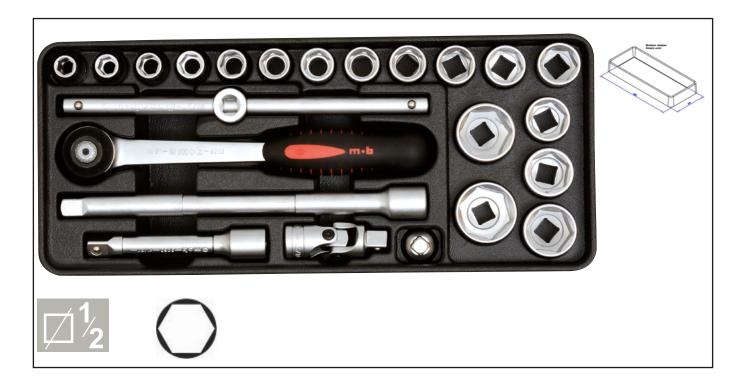

## **Caracteristics**

17 sockets 10-11-12-13-14-15-16-17-18-19-20-21-22-24-27-30-32 mm - 1 ratchet - 2 extensions: 125 mm + 250 mm - 1 sliding handle - 1 gimbal - 1 adapter. In thermoformed module 385 x 165 mm. PREMIUM RATCHET: Fast locking and unlocking of sockets by push button. Sockets or accessories do not separate from the ratchet. The 5° angle of rotation (72-tooth ratchet) ensures high performance in tight spaces. The ratchet heads have a small footprint to provide maximum accessibility. Round head: changing the direction of tightening is easily done with the thumb around the entire circumference of the head. Comfortable dual-material handle designed for working in all positions: polypropylene for more resistance, elastomer for good grip. Body-handle connection of the ratchet studied so as not to interfere with the hand when gripping. SOCKETS: The elimination of the sharp angles of the squares increases their resistance and protects the nuts against caulking. The handling of the casings is made easy thanks to an external shoulder provided for the grip. Dimension marking all around. Hex sockets for powerful tightening.