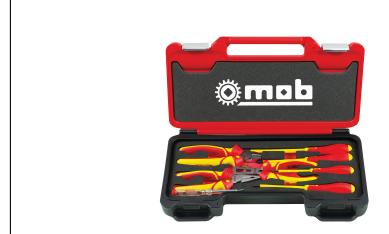

## FUSION BOX - PLIERS AND SCREWDRIVER SET, 8 PIECES - VDE Réf.: 9436008001

#### **Caracteristics**

For all your work under voltage or near live installations (up to 1000V AC and 1500V DC). Pliers and screwdrivers comply with the European standard EN60900 and more, VDE certified, the most demanding organization for insulated tools. Tools tested individually at 10,000 V (dielectric tests). Two-component dielectric sheath for absolute safety and greater comfort of use. PLIERS: a stopper to prevent finger slippage. Chrome-Vanadium steel. Cutting edge or working parts treated by induction. Operating temperature from - 20 ° C to + 70 ° C. BOX: high density polyethylene (HDPE), light and resistant. Metal clasps. Two-tone foam for easy identification of missing items. High density foam, closed cell, which does not take moisture. The tools are calibrated smoothly. Dimensions: 405x225x60 mm. Fusion Box compatible: can fit on a larger tool cabinet.

#### **Product data**

| Nb pièces / Nb<br>pieces | Dim mm     | <u></u> | Garantie (nb<br>d'année) / G | Ref.       |   | Code EAN      |
|--------------------------|------------|---------|------------------------------|------------|---|---------------|
| 8                        | 405x225x60 | 1750    | IN                           | 9436008001 | 1 | 3303809003355 |