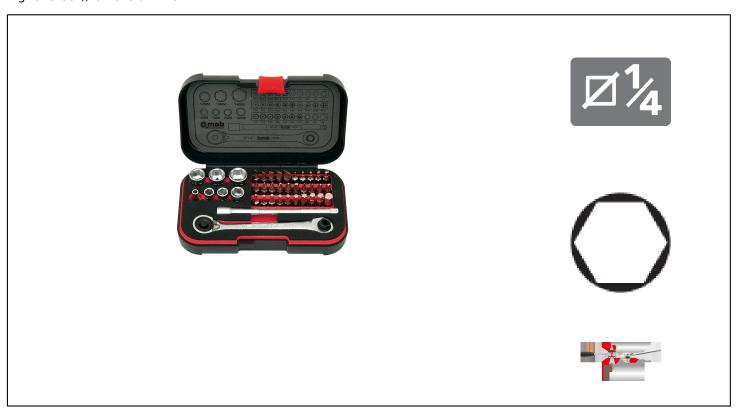

#### **Caracteristics**

SIMPLE: 1 wrench = 2 in 1 ratchet and bit holder. Bits are easy to extract. The desired tools are easy to find thanks to the printed two-tone foam unit. For an easy identification of the missing tools, hinge reinforced by a metal pin, resistant to solvents and hydrocarbons. BOX with 39 pieces: sockets + 30 screwdriver bits of S2 higher steel. COMPACT: Fits in a tool box (175x110x40mm). Content: 2 IN 1 wrench: Ratchet and bit holder // 7 sockets 1/4" // 30 screwdriver bits of S2 higher steel // extension 125 mm.

#### **Product data**

| Nb pièces / Nb<br>pieces | Dim mm     | g   | Garantie (nb<br>d'année) / G | Ref.       |   | Code EAN      |
|--------------------------|------------|-----|------------------------------|------------|---|---------------|
| 39                       | 175x110x40 | 560 | IN                           | 9410390001 | 1 | 3303809010681 |