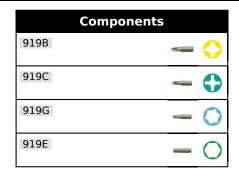

#### **Caracteristics**

SIMPLE: 1 wrench = 2 in 1 ratchet and bit holder. Bits are easy to extract. The desired tools are easy to find thanks to the printed two-tone foam unit. For an easy identification of the missing tools, hinge reinforced by a metal pin, resistant to solvents and hydrocarbons. BOX with 39 pieces: sockets + 30 screwdriver bits of S2 higher steel. COMPACT: Fits in a tool box (175x110x40mm). Content: 2 IN 1 wrench: Ratchet and bit holder // 7 sockets 1/4" // 30 screwdriver bits of S2 higher steel // extension 125 mm.