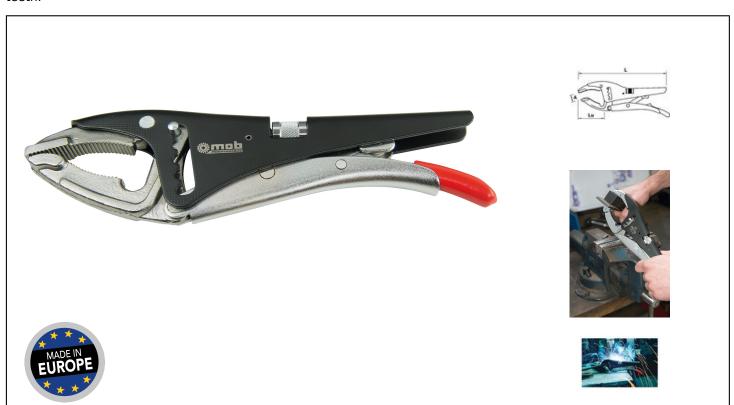

## **Caracteristics**

CLAMPING PERFORMANCE: High clamping performance, comparable to a vice. Clamping capacity, adjustable with rack. Scroll wheel to adjust the clamping power. Easy motion of the axis. Soft locking device. Easy unlocking with only one hand by using the red lever. JAW PERFORMANCE: High resistance to wear thanks to the chrome-vanadium forged steel jaws. Powerful clamping thanks to the jaws' teeth on the whole length. Round pieces easy to tighten in axial position thanks to the slot on the upper jaws. Clamping of any shape thanks to the articulated jaws with straight and round teeth.