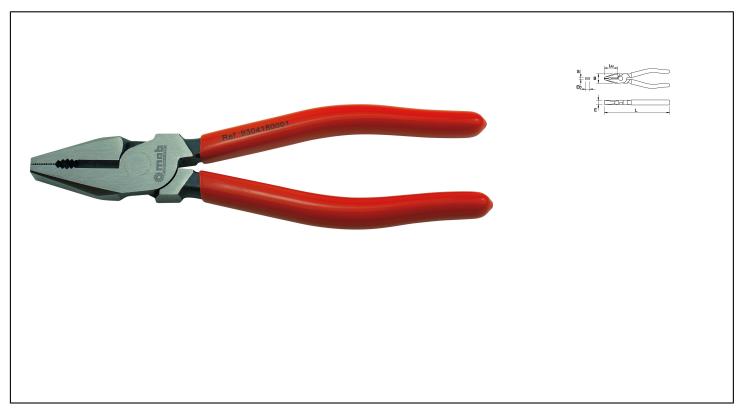

## COMBINATION PLIER Réf.: 9304160001

## Caracteristics

COMPACT: PVC sleeves have the advantage of being thin and provide a lightness and maneuverability appreciated in certain trades. The small footprint makes it an asset in a toolbox. QUALITY: Forged and hardened chrome-vanadium steel heads. The metal parts are partially polished. Thus, the direct light of a punctual illumination dazzles less.

## **Product data**

| L mm | B mm | Lu mm | S mm | E mm | Eb mm | g   | G | Artikelnr. |   | EAN Code      |
|------|------|-------|------|------|-------|-----|---|------------|---|---------------|
| 160  | 23   | 34    | 6,5  | 10,5 | 10,5  | 200 | E | 9304160001 | 1 | 3303809304162 |
| 180  | 25   | 35    | 6    | 11   | 11    | 250 | E | 9304180001 | 1 | 3303809304186 |