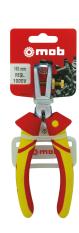

## ADJUSTABLE WIRE STRIPPER ON CARD Réf.: 9303661401

## **Caracteristics**

For all work on or near live equipment (up to 1000V AC and 1500V DC). Bimaterial dielectric sheath for absolute safety and ease of use. Stop to prevent finger slipping. Chrome-vanadium steel. Induction-treated cutting edge. Operating temperature from -  $20^{\circ}$  C to +  $70^{\circ}$  C. Complies with European standard EN60900 and is VDE-certified, the most demanding organization for insulated tools. Pliers individually tested to 10,000 V (dielectric tests).

## **Product data**

| L mm |     | <u></u> | G   | Artikelnr. |   | EAN Code      |
|------|-----|---------|-----|------------|---|---------------|
| 160  | 173 | 190     | G10 | 9303661401 | 1 | 3303809001771 |