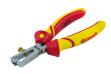

## **Caracteristics**

For all work on or near live equipment (up to 1000V AC and 1500V DC). Bimaterial dielectric sheath for absolute safety and ease of use. Stop to prevent finger slipping. Chrome-vanadium steel. Induction-treated cutting edge. Operating temperature from -  $20^{\circ}$  C to +  $70^{\circ}$  C. Complies with European standard EN60900 and is VDE-certified, the most demanding organization for insulated tools. Pliers individually tested to 10,000 V (dielectric tests).