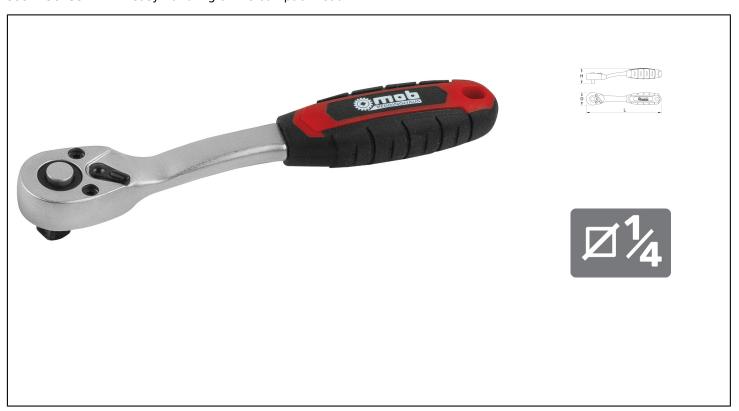

## CLASSIC PEAR SHAPE REVERSIBLE RATCHET 1/4" Réf.: 9200720201

## **Caracteristics**

SAFETY: lever on the head to change the direction. Sockets locked during work. Removal only by using the push-button. ERGONOMY: tightening in the opposite direction is easy to carry out with the thumb. VISIBILITY: the direction is easy to see. ACCESSIBILITY: easy handling of the compact head.

## **Product data**

| L mm | D mm | H mm | <u> </u> | Garantie (nb<br>d'année) / G | Ref.       |   | Code EAN      |
|------|------|------|----------|------------------------------|------------|---|---------------|
| 148  | 25   | 11,5 | 110      |                              | 9200720201 | 1 | 3303809201737 |