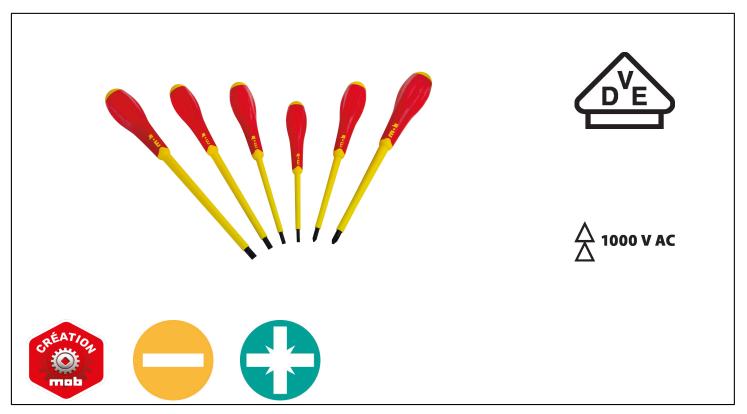

# INSULATED SCREWDRIVERS SET, 6 PIECES - SLOTTED + POZIDRIV® Réf.: 9129500201

## **Caracteristics**

The screwdrivers comply with standards NF ISO 8764 - NF ISO 2380 and EN 60900.

Conformity of the products and the manufacturing process to the standard is certified by the VDE-GS inspection body.

### PERFORMANCE.

The steel used for the blades is alloyed with chromium, vanadium and molybdenum; they are machined and hardened to ensure precision and durability of the tips.

The ergonomic bi-material handle ensures power without fatigue.

### ERGONOMICS.

Bi-material handle: Neoprene and polypropylene.

The hexagonal shape of the handle is naturally suited to the hand for fast, powerful screwing and unscrewing.

Thanks to this handle shape, the screwdriver won't roll when placed on a work surface.

The screwdriver markings guarantee this quality: 1000 V AC and VDE-GS. Tools for working with voltages of 1000 V AC and 1500 V DC.

The insulation of each screwdriver is tested to 10,000 V.