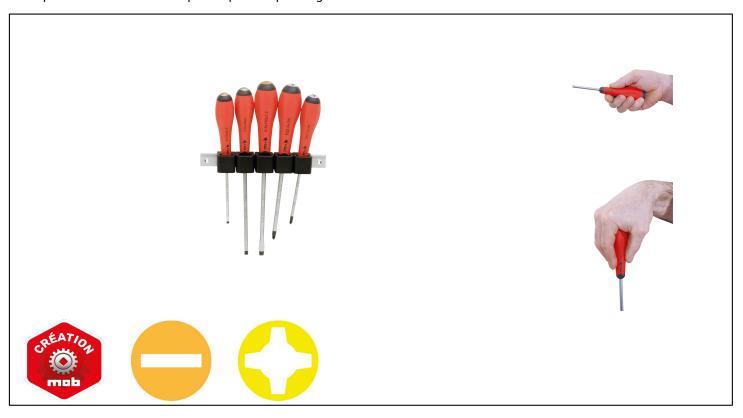

# SET OF 5 SLOTTED AND PHILLIPS® SCREWDRIVERS ON CARD Réf.: 9129000401

#### ERGONOMIC.

Combination of 2 materials: neoprene and polypropylene.

Very powerful torque thanks to the hexalobed shape. The 6 lobes naturally support the fingers during powerful gripping.

This handle shape is naturally suited to the hand for fast, powerful screwing and unscrewing.

When placed on a work surface, the screwdriver won't roll away.

#### QUALITY.

Overmoulded blade: non-removable.

Quality chrome vandium alloy steel for high wear resistance.

Phosphate coating for improved grip.

#### FAST.

Slimmer screwdriver body for quick approach.

#### PRACTICAL.

Highly visible red colour: impossible to lose.

New-generation neoprene: easy to clean.

Marking of the type of impression and dimensions on the handle and blade of the screwdriver.

Colour-coded marking for easy identification.

#### COMFORT.

Soft spherical head and a shape adapted to pushing.

**NOVALIA SAS** 2 rue de Bergognon 42500 LE CHAMBON F. FRANCE - www.novalia.pro

**PEDDINGHAUS** Handwerkzeuge In der Graslake 35 58332 Schwelm DEUTSCHLAND - www.peddinghaus.de