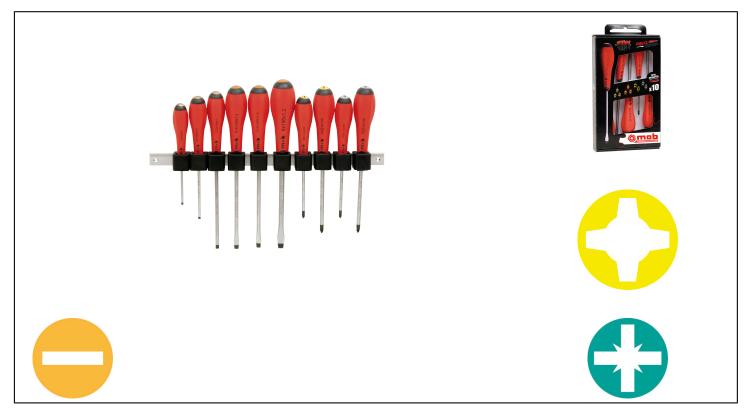

### SCREWDRIVER SET, 10 PIECES Réf.: 9128010001

#### Caracteristics

Power - precision - speed. ERGONOMY: Bi-material handle. Combination of 2 materials: neoprene and polypropylene. For a tactile comfort, an optimal grip and at the same time a maximum resistance. Very powerful torque thanks to the shape of the handle. The handle's six sides guide the fingers automatically during powerful tightening. QUALITY: unbreakable link of the handle and blade. SPEED: handle thinning for very quick screwing. When set, it does not roll. SOFT SPHERICAL HEAD: Shape adapted to the pressure. Color code for an easy identification. CONVENIENT: Good visibility thanks to its red color. FINISH: Chrome-vanadium steel. Chromed and countersink blade. Phosphate-tip. STEEL QUALITY ADAPTED TO EACH TIP: for slotted, Philips and Pozidriv screwdrivers: chrome-vanadium alloyed steel. For Torx screwdrivers: manganese and silicon alloyed steel. Precise technical use.

#### **Product data**

|   | Contenu /<br>Content                                                                  | Dim mm         | g    | Garantie (nb<br>d'année) / G | Ref.       |   | Code EAN      |
|---|---------------------------------------------------------------------------------------|----------------|------|------------------------------|------------|---|---------------|
| - | 3,5x75 - 4x100 -<br>5,5x150 - 6,5x150<br>8x150 - 10x200 -<br>PH1 - PH2 - PZ1 -<br>PZ2 | 235 x 370 x 45 | 1190 | E                            | 9128010001 | 1 | 3303809006158 |