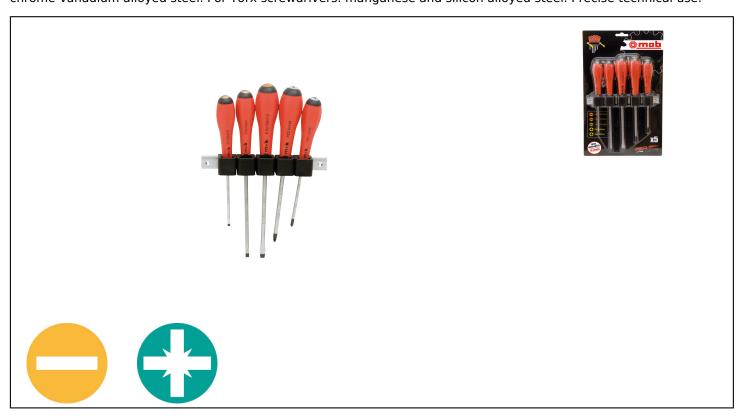

# SCREWDRIVER SET, 5 PIECES - POZIDRIV Réf.: 9128005001

#### **Caracteristics**

On a convenient holding bar. Power - precision - speed. ERGONOMY: Bi-material handle. Combination of 2 materials: neoprene and polypropylene. For a tactile comfort, an optimal grip and at the same time a maximum resistance. Very powerful torque thanks to the shape of the handle. The handle's six sides guide the fingers automatically during powerful tightening. QUALITY: unbreakable link of the handle and blade. SPEED: handle thinning for very quick screwing. When set, it does not roll. SOFT SPHERICAL HEAD: Shape adapted to the pressure. Color code for an easy identification. CONVENIENT: Good visibility thanks to its red color. FINISH: Chrome-vanadium steel. Chromed and countersink blade. Phosphate-tip. STEEL QUALITY ADAPTED TO EACH TIP: for slotted, Philips and Pozidriv screwdrivers: chrome-vanadium alloyed steel. For Torx screwdrivers: manganese and silicon alloyed steel. Precise technical use.

#### **Product data**

| Contenu / Content                        | <u></u> | Garantie (nb<br>d'année) / G | Ref.       |   | Code EAN      |
|------------------------------------------|---------|------------------------------|------------|---|---------------|
| 4x100 - 5,5x150 -<br>6 5x150 - P71 - P72 | 485     | E                            | 9128005001 | 1 | 3303809006141 |