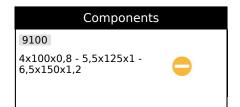

### Composition

|       | Components |  |
|-------|------------|--|
| 9101  |            |  |
| 8x150 | 1,2        |  |

| Components                 |            |  |  |  |  |
|----------------------------|------------|--|--|--|--|
| 9102<br>PH : 1x100 - 2x125 | $\diamond$ |  |  |  |  |