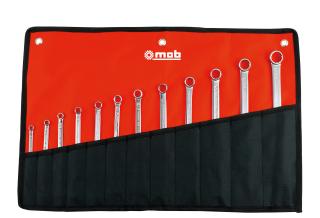

## COMBINATION WRENCH SET IN A CASE Réf.: 9000012001

## **Caracteristics**

COMBINATION WRENCHES: Chrome-vanadium alloyed forged steel. Controlled heat treatment gives it the hardness to withstand high stresses. Key openings are made by broaching, a technology that enables very precise dimensions to be obtained with a high quality surface finish. The profile of the polygonal heads has been specially designed to avoid damaging the corners of the nuts. When force is applied, the pressure is not exerted on the corners but on the sides of the nut. The strength of Mob wrenches far exceeds ISO standard specifications. Strength far superior to the standard. User-friendliness: ergonomic, non-sharp wrench body for a secure grip; soft, cold-forged reliefs and markings for tactile comfort and easy cleaning. 30° pick-up angle. 15° inclination for use in tight spaces. NF ISO 1711-3318-691 / DIN 899-3113. Made in our factories.

## **Product data**

| Contenu /<br>Content               | Lxl mm /<br>Dimensions mm | <b>g</b> | Garantie (nb<br>d'année) / G | Ref.       |   | Code EAN      |
|------------------------------------|---------------------------|----------|------------------------------|------------|---|---------------|
| x 12 :<br>6-7-8-9-10-11-12-1<br>mm | .: 455x310                | 935      | E                            | 9000012001 | 1 | 3303800098077 |