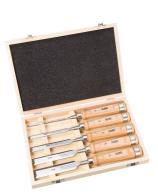

## Caracteristics

Contains: 5 Talabot wooden handle sculptor chisels of 6, 10, 15, 20 and 25mm - In wooden box