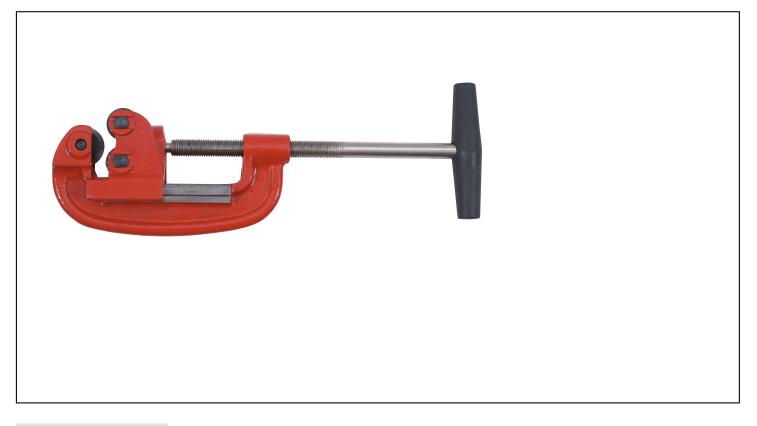

# STEEL PIPE CUTTER Réf.: 6492106010

#### APPLICATION

- For precise cutting of STEEL or IRON tubes.
- High power thanks to the lever effect of the threaded rod fitted with a handle.
- FEATURES
- Rapid slide advance and return system.
- 2 rollers.
- Cutting capacity: 10 to 60 mm.
- Forged and hardened steel cutter for great strength and durability.

### **Product data**

| Ømm   | L mm | l mm | H mm | g    | G | Artikelnr. |   | EAN Code      |
|-------|------|------|------|------|---|------------|---|---------------|
| 10-60 | 380  | 51   | 107  | 2185 | E | 6492106010 | 1 | 3303806492008 |