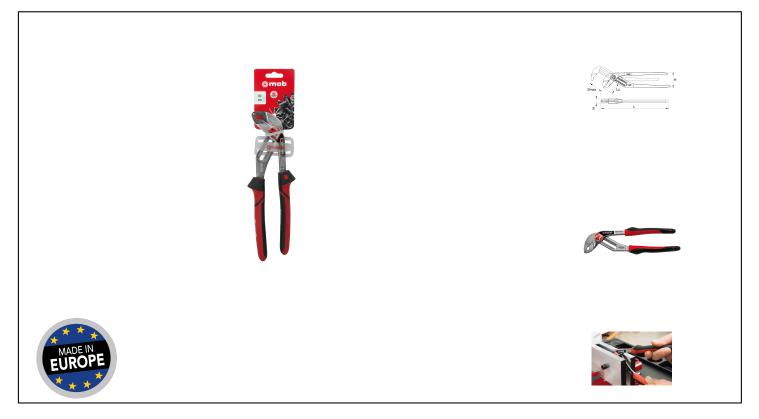

## Caracteristics

WITHOUT BUTTON: No button close to the head. Practical for narrow spaces, working at height, working with a risk of tension. Protected mechanism. SELF-BLOCKING: Push the handle to change the position. Adjustable with one hand: 16 positions. To unblock, just open the arms. Polished work parts. Forged and chrome-plated head. Bi-material handle: Polypropylene for more resistance and elastomer for a better grip. PERFORMANCE: Especially robust. Unequalled torque. On the one hand, box joint. On the other hand, a mechanism that is protected inside of the wrench. Max. capacity: 60 mm. Diamond-shaped.

## **Product data**

| Lmm | H mm | Lu mm | S max mm | E mm | g   | Garantie<br>(nb<br>d'année) /<br>G | Ref.       |   | Code EAN      |
|-----|------|-------|----------|------|-----|------------------------------------|------------|---|---------------|
| 240 | 48   | 38    | 60       | 17   | 375 | Е                                  | 6484241401 | 1 | 3303806003310 |