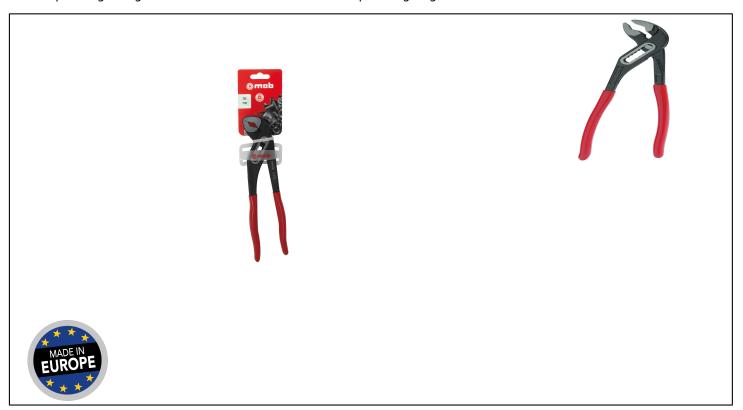

## **Caracteristics**

Box joint for more robustness. Forged, hardened work parts. Anti-sliding notched zone. Thin body for an optimal grip. Grip zone: Induction-hardened for a maximum longevity. Diamond shaped. For different types of profiles: Round, square, hexagonal. CHARACTERISTICS: 7 adjusting positions, 55 mm maximum opening. Comfortable arms. Wide rivet for an optimal guiding. Washable PVC arms. SAFETY: Anti-pinching fingers.