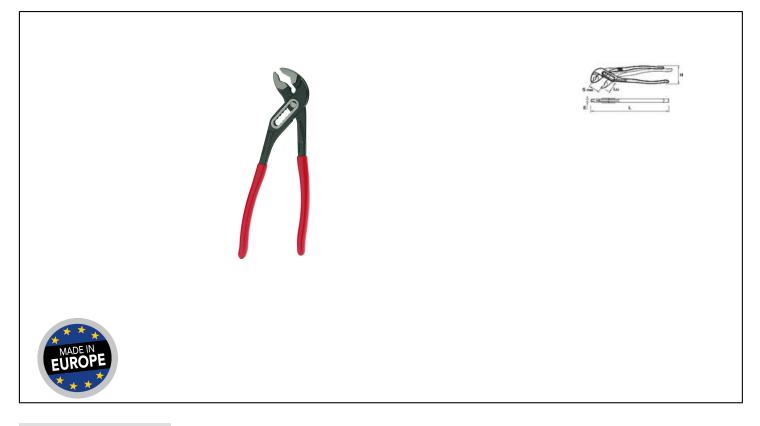

## Caracteristics

L. : 30 cm - Weight : 0.2 kg

ADVANTAGES OF THE PRODUCT

Strength :

- Forged and hardened steel tools for better resistance to wear and tear
- Reinforced blade by outer ridge

Product highlights :

## **Product data**

| L mm | H mm | Lu mm | S max mm | E mm | g   | Garantie<br>(nb<br>d'année) /<br>G | Ref.       |   | Code EAN      |
|------|------|-------|----------|------|-----|------------------------------------|------------|---|---------------|
| 240  | 55   | 35    | 33       | 7,5  | 320 | Е                                  | 6481240001 | 1 | 3303806481248 |