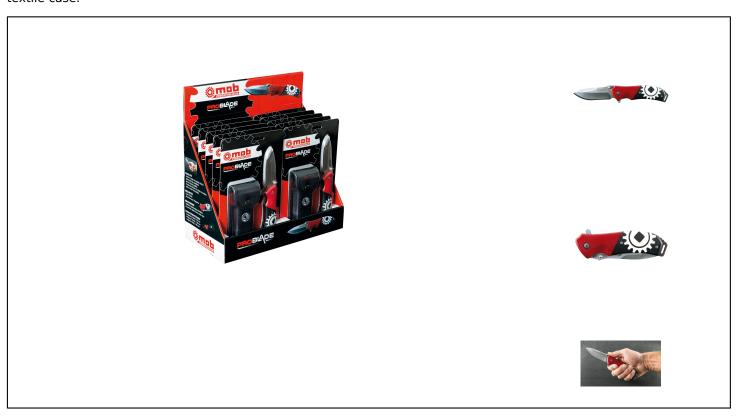

## PROBLADE Réf.: 6218110401

## **Caracteristics**

QUALITY: stainless steel blade AUS-8 (alloy steel of very high quality cutlery). All parts of the knife body are made of stainless steel. SECURITY: switchblade. ERGONOMY: ergonomic two-material handle. Fast opening with one hand. CHARACTERISTICS: blade length: 80 mm. Closed length: 120 mm. Total length: 205mm. Delivered with a belt-hung textile case.

## **Product data**

| Nb pièces / Nb<br>pieces | L mm | g    | Garantie (nb<br>d'année) / G | Ref.       |   | Code EAN      |
|--------------------------|------|------|------------------------------|------------|---|---------------|
| 10                       | 205  | 2650 |                              | 6218110401 | 1 | 3303806220144 |