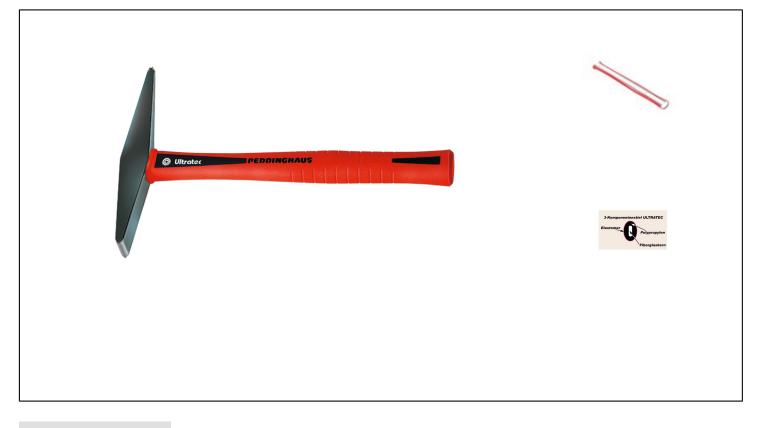

## ULTRATEC WELDING HAMMER Réf.: 5095980000

## Caracteristics

With cross edge and square point. The head is securely fixed with

## **Product data**

| g   |     | Ref.       |    | Code EAN      |
|-----|-----|------------|----|---------------|
| 400 | 290 | 5095980000 | 10 | 4016134000904 |

**NOVALIA SAS** 2 rue de Bergognon 42500 LE CHAMBON F. FRANCE - www.novalia.pro