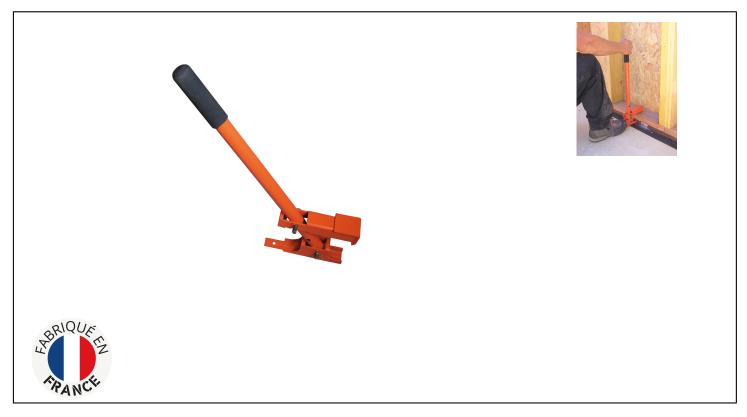

## Caracteristics

MOST: the shape of the sole of the tool allows to draw the wall by positioning the foot at the back of the sole, without having to fix it on the ground. The sole and the peak are designed as a screed for greater strength. 2 adjustment positions depending on the height of the seat rail. USE: for the installation of wood panels of a timber frame house. Adjusts the position of the bottom of the wall relative to the seat rail. Adjusts the low rail of the panel on the seat rail (R.D.C.) or on the wood floor (upstairs). CHARACTERISTICS: dimensions: 620 x 70 x 270 mm. Steel thickness 3, 4 and 6 mm. Epoxy finish.