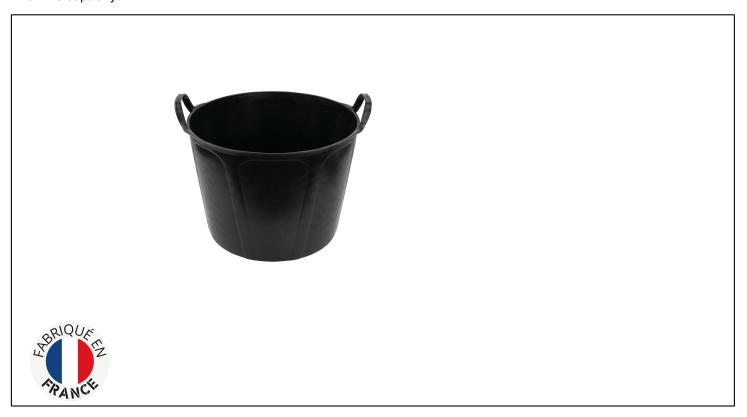

## **FLEXIBLE PLASTIC TUB Réf.: 342450**

## **Caracteristics**

- Flexible tub with 2 handles for transporting rubble, cement, gravel, plants, soil, etc. to construction sites.
- Made of polyethylene plastic
- New ergonomic handles for a better grip, even when wearing gloves.
- Graduated
- 40-litre capacity