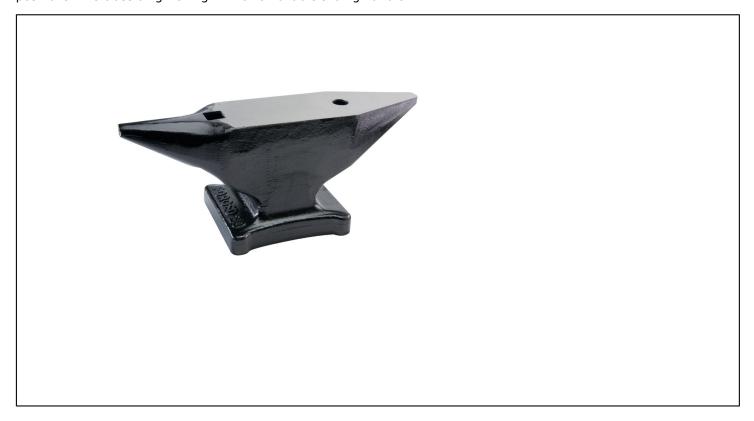

## **ANVIL - STEEL FORGED Réf.: 3080000020**

## **Product data**

|     | //\_\ kg | Ref.       |   | Code EAN      |
|-----|----------|------------|---|---------------|
| 390 | 20       | 3080000020 | 1 | 4026816301526 |
| 475 | 35       | 3080000035 | 1 | 4026816301533 |
| 550 | 50       | 3080000050 | 1 | 4026816301328 |
| 625 | 75       | 3080000075 | 1 | 4026816301540 |