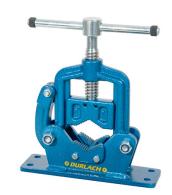

## HINGED PIPE VICE Réf.: 3030000002

## **Caracteristics**

Magnat Tube quality vice. With welded, milled and hardened pipe jaws (52-58 HRC). Specially designed for construction. Forged foot. Forged steel, hardened, unbreakable, round shape, does not hurt, extra large opening with an adjustable slide, MDS system, measuring scale, large hardened anvil (50-56 HRC) for facing and dozing work. Jaws with device for fixing additional adjustable jaws (from 120 mm). Two clamping systems: the exclusive MDS system which ensures the clamping of the vice with a 1/2" square ratchet. So you can easily clamp bulky parts and in difficult positions. The classic tightening with a removable sliding handle.