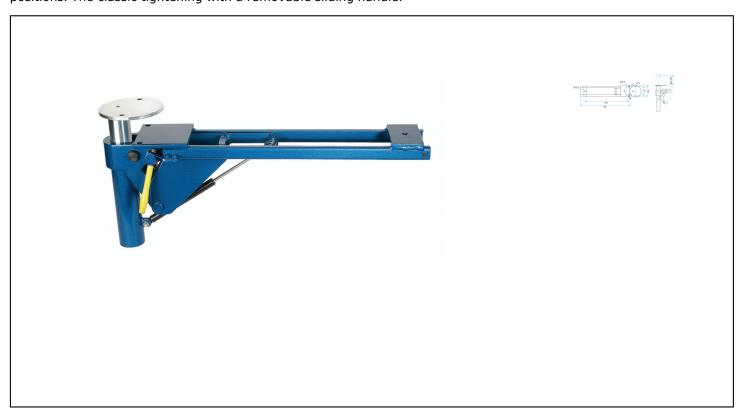

## **Caracteristics**

Magnat Tube quality vice. With welded, milled and hardened pipe jaws (52-58 HRC). Specially designed for construction. Forged foot. Forged steel, hardened, unbreakable, round shape, does not hurt, extra large opening with an adjustable slide, MDS system, measuring scale, large hardened anvil (50-56 HRC) for facing and dozing work. Jaws with device for fixing additional adjustable jaws (from 120 mm). Two clamping systems: the exclusive MDS system which ensures the clamping of the vice with a 1/2" square ratchet. So you can easily clamp bulky parts and in difficult positions. The classic tightening with a removable sliding handle.

## **Product data**

| Size mm | <u>// \</u> kg | Ref.       |   | A mm | B mm | ØD mm | Code EAN      |
|---------|----------------|------------|---|------|------|-------|---------------|
| 120     | 14,2           | 3030000000 | 1 | 145  | 115  | M12   | 4026816300994 |