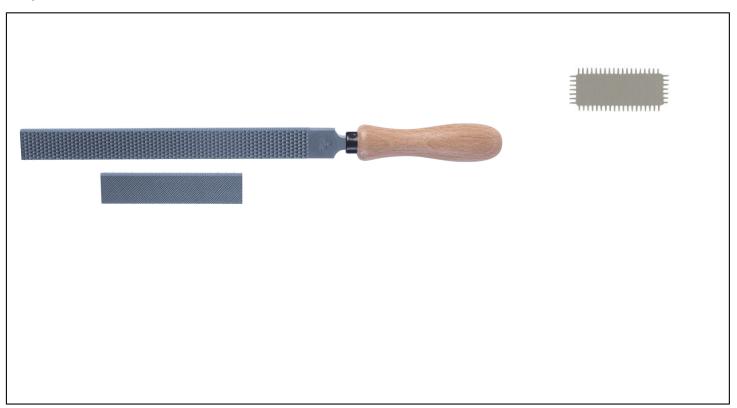

## COMBINATION RASP FILE - WOODEN HANDLE Réf.: 094720M201

## **Caracteristics**

1 lime side - 1 grater side. MANUFACTURING QUALITY The MOB group acquired the European leader in files and rasps, TALABOT, 30 years ago. The files are characterized by a long cutting life thanks to the steel with a high carbon content (1.3 to 1.4%). It is alloyed with chromium to obtain a powerful bite. At each casting MOB checks the chemical composition of the steels.

## **Product data**

|         |            |                              | Mi-douce (2) / Cut Type 2 |   |               |
|---------|------------|------------------------------|---------------------------|---|---------------|
| L mm "  | Section mm | Garantie (nb<br>d'année) / G | Ref.                      |   | Code EAN      |
| 200-8'' | 20 x 5     | E                            | 094720M201                | 3 | 3303800947214 |