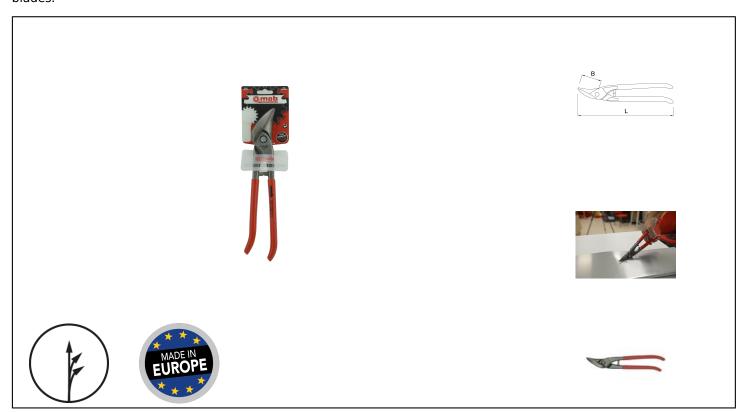

## LEFT-HAND PASSEFRANC TIN METAL SHEARS 260MM ON CARD Réf.: 0521261101

## **Caracteristics**

Shaped with a table to allow free movement of the hand. For right- and left-hand cutting, these shears are extremely comfortable to use. Described as the ideal shears, the bichantourneuse and continuous-cut shears (cut along the length of the sheet) enable universal cuts: straight and edge cuts on sheet metal or full sheet, contour cuts, curves to the right or left, depending on the model. Induction-hardened cutting edges. Cutting capacity Zinc mm: 1.5 mm (stainless steel 1mm). Induction-hardened cutting edges for greater resistance to use and durability over time. Cold-insulating PVC handles. Stem and head forged in 1 piece, monobloc. Smooth blade leaves no marks on the zinc, unlike micro-serrated blades

## **Product data**

| L mm | Blade length<br>mm | Cutting<br>capacity140k | Cutting<br>capacity 600<br>N/mm2 | <u></u> | G | Artikelnr. |   | EAN Code      |
|------|--------------------|-------------------------|----------------------------------|---------|---|------------|---|---------------|
| 260  | 30                 | 1,5                     | 1                                | 490     | Е | 0521261101 | 1 | 3303800013148 |