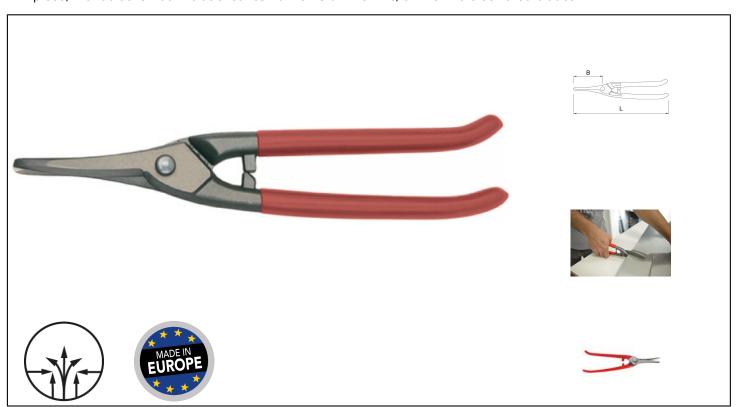

## **Caracteristics**

Classic shears: longer life. Shears forged in one piece. Rounded blades. Resharpenable. Easy reassembly and adjustment. Shears known as sheet-pass or blank-pass shears free the hand from the work area. The table guides the sheet and prevents deformation, enabling continuous = long, through-cutting. Short blades: power. Induction-hardened cutting edges for greater resistance to use and durability over time. Cold-insulating PVC handles. Stem and head forged in 1 piece, monobloc. Smooth blade leaves no marks on the zinc, unlike micro-serrated blades.

## **Product data**

| L mm | B mm | <u></u> g | G | Artikelnr. |   | EAN Code      |
|------|------|-----------|---|------------|---|---------------|
| 250  | 68   | 430       | E | 0361000610 | 1 | 3303800285019 |