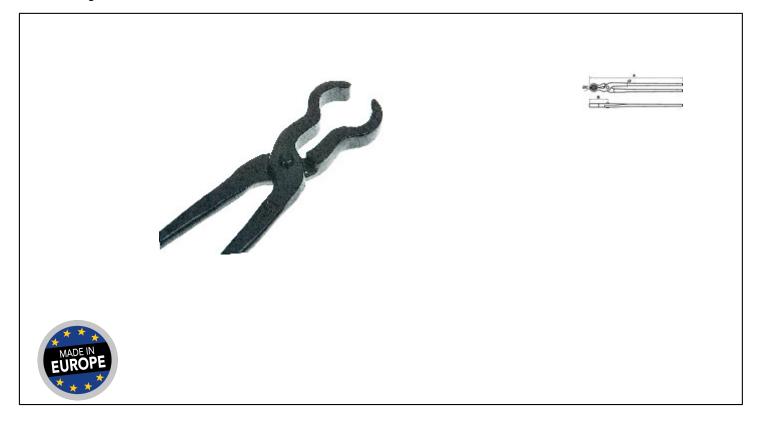

# BLACKSMITHS' TONG Réf.: 0037500601

## **Caracteristics**

H: 28 cm - Lg 1: 16 cm - Lg 2: 17 cm - Weight: 1 kg