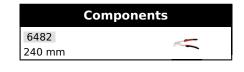

#### **Caracteristics**

Diagonal cutting nippers 160 mm // Combination pliers 180 mm // Multigrip pliers, tapered nose 240 mm. ERGONOMY: Innovative bi-material handle (polypropylene, neoprene) for a better grip. Marked guard for a better maintenance, avoids slipping of the hand. The tool can be guided by the thumb. Sleeve resistant to industrial products such as acetone, hydrocarbons or vinyl chloride. The handle protects the carpal tunnel and prevents other diseases of the muscoloskeletal system. CUTTING: All pliers have a remote axis for maximum leverage, says HIGH LEVERAGE. LEVER EFFECT: For a better cutting performance, the axis of the joint is reassembled closer to the cutting edge. PERFORMANCE OF THE CUTTING EDGES = Performance and longevity. For the cutters to be both powerful and durable, 3 points are necessary: 1- a superior quality of steel: Chrome Molybdenum, an alloy known for its high mechanical properties, and especially its toughness. 2- hardening of the cutters for a longer service life. 3- optimal geometry of the cutters. CAPACITY: The cutting pliers are designed to cut any type of wire and strip: Strapping, steel or nylon, ertalon, nylatron, copper wire, bronze, hard, medium, hard or even piano wire. FINISH: Premium chrome finish. Chrome plating increases surface hardness and protects against corrosion.

#### **Composition**

Diagonal cutting nippers 160 mm // Combination pliers 180 mm // Multigrip pliers, tapered nose 240 mm

**NOVALIA SAS** 2 rue de Bergognon 42500 LE CHAMBON F. FRANCE - www.novalia.pro