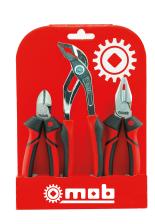

## SET OF PLIERS, 3 PIECES, BI-MATERIAL HANDLES Réf.: 0000989001

#### **Caracteristics**

Diagonal cutting nippers 160 mm // Combination pliers 180 mm // Multigrip pliers, tapered nose 240 mm. ERGONOMY: Innovative bi-material handle (polypropylene, neoprene) for a better grip. Marked guard for a better maintenance, avoids slipping of the hand. The tool can be guided by the thumb. Sleeve resistant to industrial products such as acetone, hydrocarbons or vinyl chloride. The handle protects the carpal tunnel and prevents other diseases of the muscoloskeletal system. CUTTING: All pliers have a remote axis for maximum leverage, says HIGH LEVERAGE. LEVER EFFECT: For a better cutting performance, the axis of the joint is reassembled closer to the cutting edge. PERFORMANCE OF THE CUTTING EDGES = Performance and longevity. For the cutters to be both powerful and durable, 3 points are necessary: 1- a superior quality of steel: Chrome Molybdenum, an alloy known for its high mechanical properties, and especially its toughness. 2- hardening of the cutters for a longer service life. 3- optimal geometry of the cutters. CAPACITY: The cutting pliers are designed to cut any type of wire and strip: Strapping, steel or nylon, ertalon, nylatron, copper wire, bronze, hard, medium, hard or even piano wire. FINISH: Premium chrome finish. Chrome plating increases surface hardness and protects against corrosion.

#### **Composition**

Diagonal cutting nippers 160 mm // Combination pliers 180 mm // Multigrip pliers, tapered nose 240 mm

**NOVALIA SAS** 2 rue de Bergognon 42500 LE CHAMBON F. FRANCE - www.novalia.pro