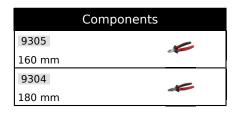

#### **Caracteristics**

Diagonal cutting nippers 160 mm // Combination pliers 180 mm // Multigrip pliers, tapered nose 240 mm. ERGONOMY: Innovative bi-material handle (polypropylene, neoprene) for a better grip. Marked guard for a better maintenance, avoids slipping of the hand. The tool can be guided by the thumb. Sleeve resistant to industrial products such as acetone, hydrocarbons or vinyl chloride. The handle protects the carpal tunnel and prevents other diseases of the muscoloskeletal system. CUTTING: All pliers have a remote axis for maximum leverage, says HIGH LEVERAGE. LEVER EFFECT: For a better cutting performance, the axis of the joint is reassembled closer to the cutting edge. PERFORMANCE OF THE CUTTING EDGES = Performance and longevity. For the cutters to be both powerful and durable, 3 points are necessary: 1- a superior quality of steel: Chrome Molybdenum, an alloy known for its high mechanical properties, and especially its toughness. 2- hardening of the cutters for a longer service life. 3- optimal geometry of the cutters. CAPACITY: The cutting pliers are designed to cut any type of wire and strip: Strapping, steel or nylon, ertalon, nylatron, copper wire, bronze, hard, medium, hard or even piano wire. FINISH: Premium chrome finish. Chrome plating increases surface hardness and protects against corrosion.

#### **Composition**

Diagonal cutting nippers 160 mm // Combination pliers 180 mm // Multigrip pliers, tapered nose 240 mm

**NOVALIA SAS** 2 rue de Bergognon 42500 LE CHAMBON F. FRANCE - www.novalia.pro