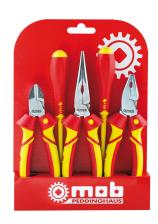

#### **Caracteristics**

Set of 3 1000V insulated clamps: one 160 mm cutting pliers / one 200 mm round nose pliers / one 180 mm universal pliers // two 1000V insulated screwdrivers:  $4\times100$  mm slot / Pozidriv PZ1. For all your work under voltage or near live installations (up to 1000V AC and 1500V DC). Two-component dielectric sheath for absolute safety and greater comfort of use. PLIERS: a stopper to prevent finger slippage. Chrome-Vanadium steel. Cutting edge or working parts treated by induction. Operating temperature from - 20 ° C to + 70 ° C. SCREWDRIVER: a very powerful couple. The 6 lobes wedge fingers naturally during powerful tightening. Thinning of the screwdriver body for quick tightening. Color coded imprint marking for easy identification. Chrome and vanadium alloy steel. Phosphate impression for better adhesion. Complies with the European standard EN60900 and VDE-certified, the most demanding organization for insulated tools. Tools tested individually at 10,000 V (dielectric tests). Tools designed for professionals. Mob, French manufacturer of hand tools, blacksmith since 1743.

#### **Product data**

| Content                      | <u> </u> | G   | Artikelnr. |   | EAN Code      |
|------------------------------|----------|-----|------------|---|---------------|
| 9301 +9305 + 91000<br>+ 9103 | 915      | G10 | 0000972101 | 1 | 3303800003996 |