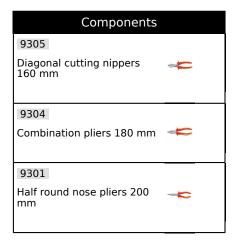

#### **Caracteristics**

Set of 3 1000V insulated clamps: one 160 mm cutting pliers / one 200 mm round nose pliers / one 180 mm universal pliers // two 1000V insulated screwdrivers:  $4\times100$  mm slot / Pozidriv PZ1. For all your work under voltage or near live installations (up to 1000V AC and 1500V DC). Two-component dielectric sheath for absolute safety and greater comfort of use. PLIERS: a stopper to prevent finger slippage. Chrome-Vanadium steel. Cutting edge or working parts treated by induction. Operating temperature from - 20 ° C to + 70 ° C. SCREWDRIVER: a very powerful couple. The 6 lobes wedge fingers naturally during powerful tightening. Thinning of the screwdriver body for quick tightening. Color coded imprint marking for easy identification. Chrome and vanadium alloy steel. Phosphate impression for better adhesion. Complies with the European standard EN60900 and VDE-certified, the most demanding organization for insulated tools. Tools tested individually at 10,000 V (dielectric tests). Tools designed for professionals. Mob, French manufacturer of hand tools, blacksmith since 1743.

#### **Product data**

| Content                      | <u> </u> | G   | Artikelnr. |   | EAN Code      |
|------------------------------|----------|-----|------------|---|---------------|
| 9301 +9305 + 91000<br>+ 9103 | 915      | G10 | 0000972101 | 1 | 3303800003996 |