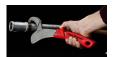

## **Caracteristics**

Overlapping water pump pliers. Forged part, hardened working parts. Notched anti-slip zone. Very fine machining for optimum grip. Induction hardened grip area for maximum longevity. Multi-profile socket diamond. 7 adjustment positions maximum opening of 55mm. Wide rivet for efficient guidance. Anti-finger trap safety. Spatulated temples for better comfort. Washable PVC branches.