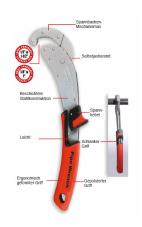

## **Caracteristics**

Overlapping water pump pliers. Forged part, hardened working parts. Notched anti-slip zone. Very fine machining for optimum grip. Induction hardened grip area for maximum longevity. Multi-profile socket diamond. 7 adjustment positions maximum opening of 55mm. Wide rivet for efficient guidance. Anti-finger trap safety. Spatulated temples for better comfort. Washable PVC branches.