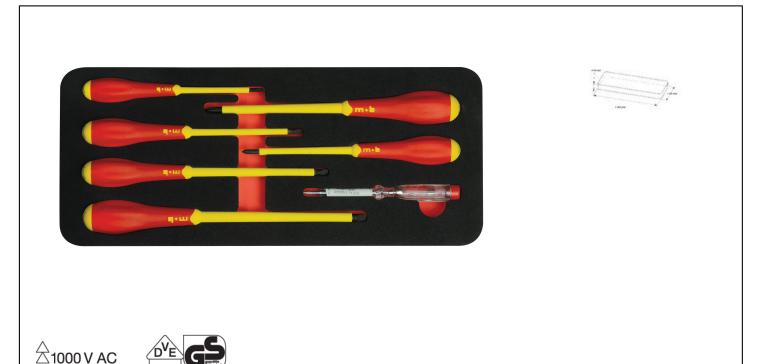

## **Caracteristics**

4 slots: 3.5x75 - 4x100 - 5.5x125 - 6.5x150 // 2 Phillips PH1 - PH2 // 1 tester. In two-tone foam module 385 x 165 mm. Each tool has a defined place. Missing tools can be spotted in seconds thanks to the red background. High density two-tone foam, does not break, does not retain moisture and is resistant to workshop products.