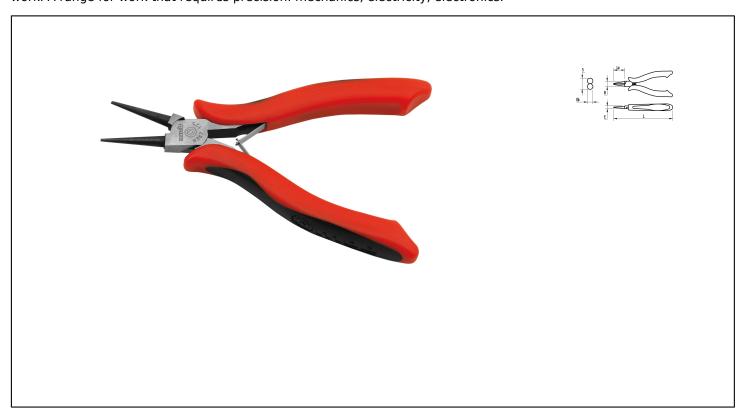

## **Caracteristics**

Head: hardened steel. Tight clearance thanks to its special shape. Bi-material handle: polypropylene for a better resistance and elastomer for a better, slip-resistant grip and a higher comfort. Spring: allows for controlled and precise work. A range for work that requires precision: mechanics, electricity, electronics.

## **Product data**

| L mm | B mm | Lu mm | E mm | S mm | Eb mm | <u></u> g | G | Artikelnr. |   | EAN Code      |
|------|------|-------|------|------|-------|-----------|---|------------|---|---------------|
| 125  | 12,5 | 35    | 6,5  | 3    | 1,5   | 79        | Е | 9367120401 | 1 | 3303809003225 |