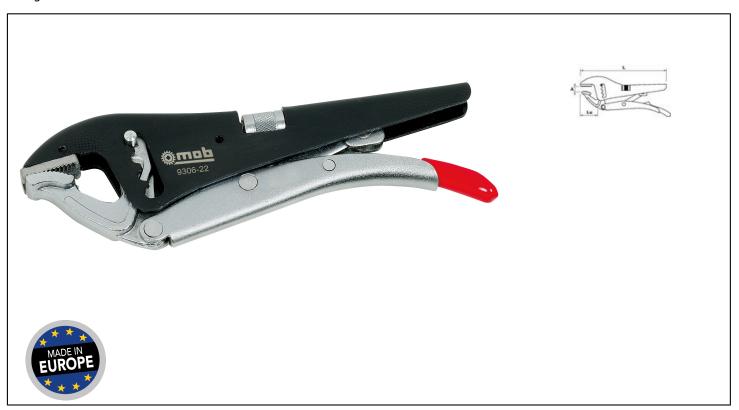

## **Caracteristics**

High clamping capacity, adjustable by rack and pinion. Axis overhang for easy movement. Locking mechanism with smooth movement. Adjustable clamping force via thumbwheel. One-handed, jerk-free release via rear lever. High wear resistance thanks to forged Chrome Vanadium steel jaws. Powerful grip thanks to full-depth toothing. Machined groove in upper jaw facilitates axial gripping of round parts. Adaptable to all clamping profiles thanks to articulated jaws with straight and rounded teeth.

## **Product data**

| L mm | A mm | Lu mm | <u> </u> | G | Artikelnr. |   | EAN Code      |
|------|------|-------|----------|---|------------|---|---------------|
| 225  | 60   | 46    | 645      | E | 9306220001 | 1 | 3303809306227 |