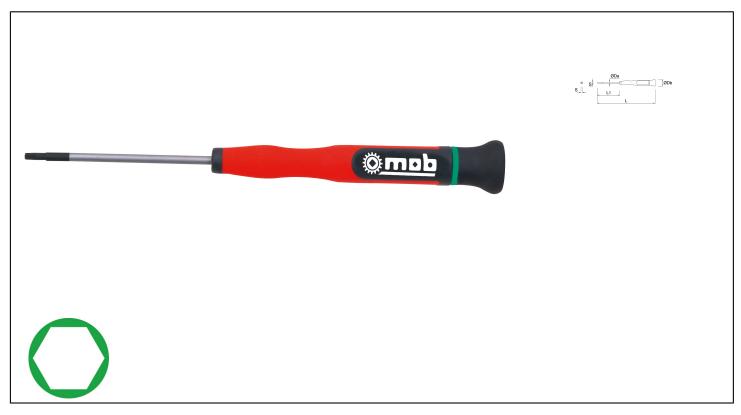

#### SPECIAL PRECISION.

Phosphate-coated tip + satin chrome blade. Easy to find thanks to coloured rings for each type of tip. Pivoting head and back of screwdriver designed for use in different positions. The handle is made from a soft material for perfect grip.

### **Product data**

| S mm | ØDaxL1 mm | L mm | ØDb mm | g  | G | Artikelnr. |   | EAN Code      |
|------|-----------|------|--------|----|---|------------|---|---------------|
| 1,5  | 2,5x60    | 155  | 18     | 15 | Е | 9165030001 | 5 | 3303809002327 |
| 2    | 2,5x60    | 155  | 18     | 15 |   | 9165040001 | 5 | 3303809002334 |