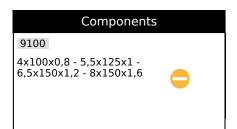

# SET OF 6 SLOTTED AND PHILLIPS® SCREWDRIVERS Réf.: 9129001101

| Content                                             | Dim mm     | g   | G | Artikelnr. |   | EAN Code      |  |
|-----------------------------------------------------|------------|-----|---|------------|---|---------------|--|
| 4x100 - 5,5x125 -<br>6,5x150 - 8x150 -<br>PH1 - PH2 | 170x340x45 | 620 | E | 9129001101 | 1 | 3303809003102 |  |