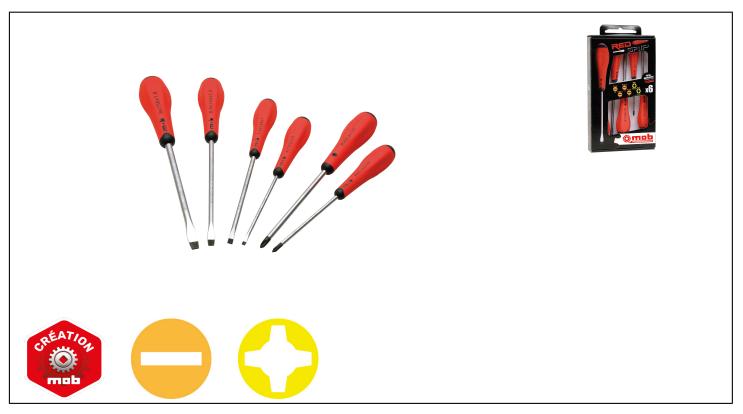

## SET OF 6 SLOTTED AND PHILLIPS® SCREWDRIVERS Réf.: 9129001101

# SET OF 6 SLOTTED AND PHILLIPS® SCREWDRIVERS Réf.: 9129001101

| Content                                             | Dim mm     | g   | G | Artikelnr. |   | EAN Code      |  |
|-----------------------------------------------------|------------|-----|---|------------|---|---------------|--|
| 4x100 - 5,5x125 -<br>6,5x150 - 8x150 -<br>PH1 - PH2 | 170x340x45 | 620 | E | 9129001101 | 1 | 3303809003102 |  |