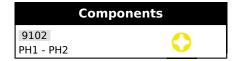

# SET OF 6 SLOTTED AND PHILLIPS® SCREWDRIVERS Réf.: 9129001101

| Content                                             | Dim mm     | g   | G | Artikelnr. |   | EAN Code      |  |
|-----------------------------------------------------|------------|-----|---|------------|---|---------------|--|
| 4x100 - 5,5x125 -<br>6,5x150 - 8x150 -<br>PH1 - PH2 | 170x340x45 | 620 | E | 9129001101 | 1 | 3303809003102 |  |