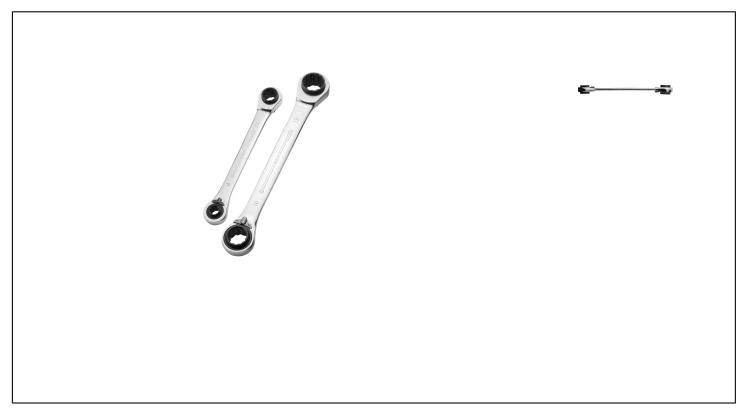

## DOUBLE RATCHETING WRENCHES 4X4 SET, ON CARD Réf.: 9003001001

## Caracteristics

2 double ratcheting wrenches: 8-10-12-13 + 16-17-18-19 mm. CONVENIENT: 4 dimensions for one single wrench. Especially convenient: the key with the most used dimensions (10-12-17-19 mm). COMPACT: 4 wrenches for 16 dimensions. PERFORMANCE: the 5° increments allow a good performance even in the most narrow spaces: rapidity and accessibility. REVERSIBILITY: for a quick reversible direction shift - better productivity. SAFETY: closed ratchet system. Not possible to damage the inner teeth from the outside. FINISHING: chromed and satin finish.