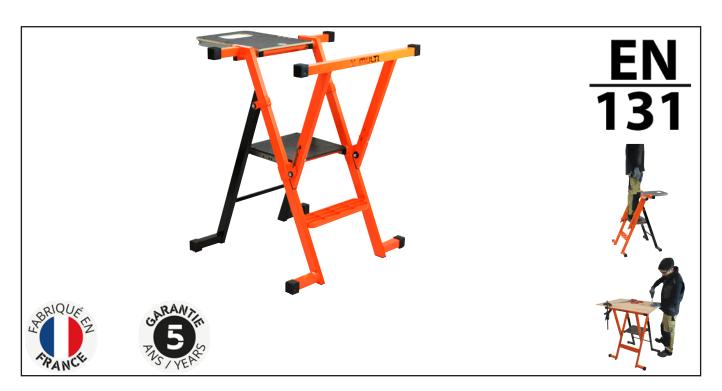

## **Caracteristics**

4 IN 1: Work bench. Step ladder. Cutting support. Tool holder. With tool shelf. Light: 10 kg. STEP STOOL with a tablet so you always have your tools at your fingertips. Last step at 47 cm, guaranteed a safe work. Access height of 2,47 m, ideal for all interior projects. CUTTING SUPPORT: for small sections thanks to the locking of the arm in the closed position. Cutting of threaded rods, copper pipe ... For large sections with the arm in the open position. Cutting of PVC tubes, wood ... WORK PLAN: working height at 90cm from the floor, perfectly ergonomic. 4 anti-slip pads. TRESTLES: for large work surfaces. Work height 70 cm from the ground. Carrying capacity: 50 kg max. Made in France. 5 years warranty.

## **Product data**

| Platform height<br>cm | Max working<br>height cm |           | ∠ kg | G  | Artikelnr. |   | EAN Code      |
|-----------------------|--------------------------|-----------|------|----|------------|---|---------------|
| 47                    | 247                      | 104x70x17 | 10   | G5 | 201830     | 1 | 3479132018301 |