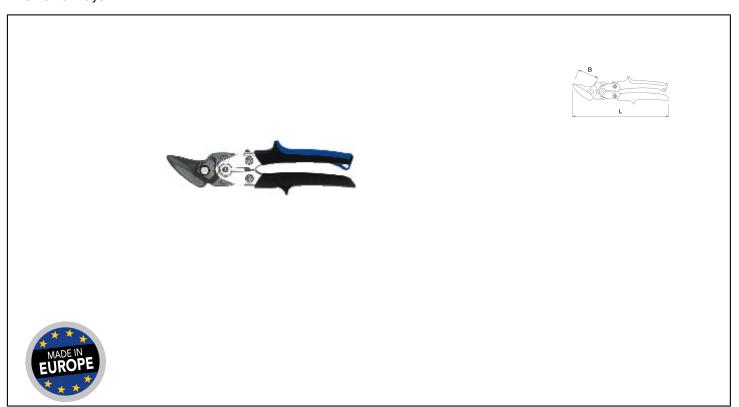

## HIGH LEVERAGE METAL SHEARS Réf.: 0523260001

## **Caracteristics**

More power, less effort. Effort is considerably increased, as in a lever effect. Mass- and induction-treated cutting edges. Micro-serrated blades to grip sheet metal. The twist is the shape of the blades that allows them to take curves. Large twist: small rays.

## **Product data**

|      |      |         |   | Right      |   |             |            |   | Left          |
|------|------|---------|---|------------|---|-------------|------------|---|---------------|
| L mm | B mm | <u></u> | G | Artikelnr. |   | EAN Code    | Artikelnr. |   | EAN Code      |
| 260  | 33   | 520     | E | 0523260001 | 1 | 33038000033 | 0523260101 | 1 | 3303800003330 |